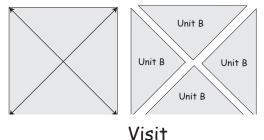

<sup>\*</sup>Refer to the ruler instructions for cutting diamonds

Cut the Unit B square into quarters diagonal to create triangles.