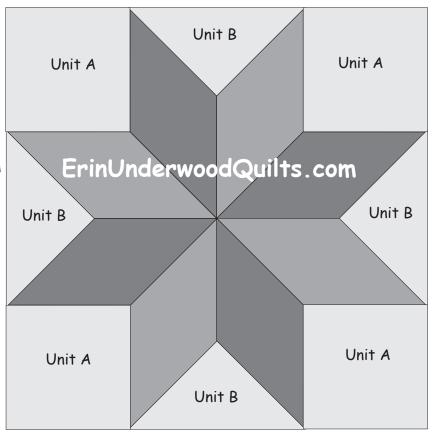

## The Creative Grids Diamond Dimensions Ruler Designed by Erin Underwood

Cutting chart for backgrounds for the Lone Star and Texas Star

| *If the strip for your diamond is cut at | Your finished diamond will measure | Cut 4 for Unit A -<br>Background squares | Cut 1 for Unit B - See illustration below. |
|------------------------------------------|------------------------------------|------------------------------------------|--------------------------------------------|
| 8-1/2"                                   | 8"                                 | 11-7/8" squares                          | 12-5/8" square                             |
| 7-1/2"                                   | 7"                                 | 10-3/8" squares                          | 11-1/8" square                             |
| 6-1/2"                                   | 6"                                 | 9" squares                               | 9-3/4" square                              |
| 5-1/2"                                   | 5"                                 | 7-5/8" squares                           | 8-3/8" square                              |
| 4-1/2"                                   | 4"                                 | 6-1/8" squares                           | 6-7/8" square                              |
| 3-1/2"                                   | 3"                                 | 4-3/4" squares                           | 5-1/2" square                              |
| 2-1/2"                                   | 2"                                 | 3-3/8" squares                           | 4-1/8" square                              |

<sup>\*</sup>Refer to the ruler instructions for cutting diamonds

Cut the Unit B square into quarters diagonal to create triangles.